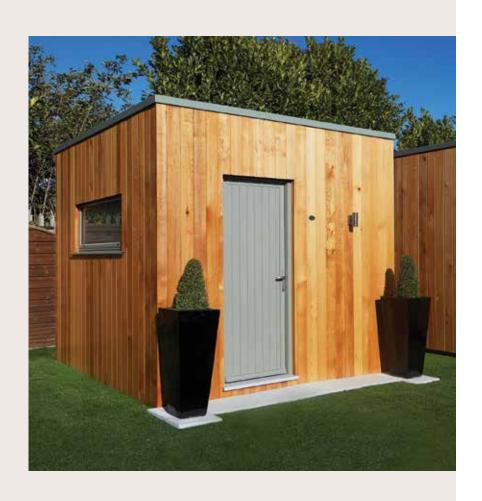

The Store Haus is supplied fully insulated, with inclusive heating as standard, keeping the space at the right temperature and ensuring no damage to your possessions caused by damp or humidity. The outside is clad in sustainably sourced Canadian Cedar, ensuring your Store Haus enhances your garden, adds value to your home and lasts for generations.

### Standard Specifications

- Foundations: Post foundations in concrete with steel hase
- **Door:** Solid wooden panelled door with multi point locking for enhanced security
- Windows: Energy rated aluminium framed window
- Wall Insulation: Walls are specified with 100mm high density and acoustically sound Earthwool Insulation
- Floor & Ceiling Insulation: The floor has 50mm thermally efficient Foilback Insulation and the ceiling has 150mm high thermal and acoustically effective Earthwool Insulation. This ensures the Garden Rooms Store Haus has a long term superior level of sustainability and warmth
- Floor: Platinum Grey Oak Laminated flooring
- **Ceiling and Walls:** Structural OSB board ideal for screw fixing too, ready for painting
- **Roof:** Firestone EPDM 30 year weather security guaranteed
- External Cladding: Vertical cedar cladding