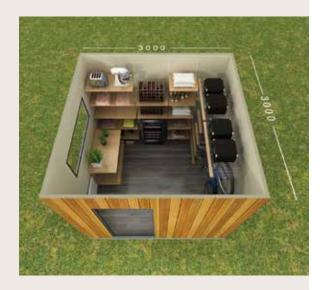

### Standard Specifications

- Foundations: Post foundations in concrete with steel hase
- **Door:** Solid wooden panelled door with multi point locking for enhanced security
- Windows: Energy rated aluminium framed window
- Wall Insulation: Walls are specified with 100mm high density and acoustically sound Earthwool Insulation
- Floor & Ceiling Insulation: The floor has 50mm thermally efficient Foilback Insulation and the ceiling has 150mm high thermal and acoustically effective Earthwool Insulation. This ensures the Garden Rooms Store Haus has a long term superior level of sustainability and warmth
- Floor: Platinum Grey Oak Laminated flooring
- **Ceiling and Walls:** Structural OSB board ideal for screw fixing too, ready for painting
- **Roof:** Firestone EPDM 30 year weather security guaranteed
- External Cladding: Vertical cedar cladding

## **Electrical Package Includes:**

- 2 double sockets: white
- Fuseboard
- 1 Square LED Light
- 2 Kw heater
- 1 outside LED up/down light; brushed chrome finish

#### **Additional Extras:**

- External weathering
- Internal painting

| Model   | Size        |
|---------|-------------|
| HAUS 9  | 3m x 3m     |
| HAUS 11 | 3m x 3.6m   |
| HAUS 13 | 3.6m x 3.6m |
| HAUS 16 | 4m x 4m     |