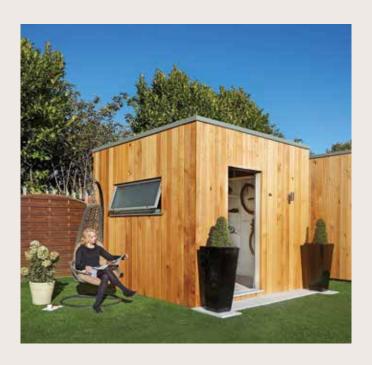

STORE HAUS

The Store Haus from Garden Rooms brings you the new era in luxury storage solutions. Embracing fine lines and contemporary design, storage never felt so premium.

Following in the footsteps of the CUBE and Ultimate designs, we are delighted to present to you the Store Haus by Garden Rooms. Secure your wine collection, golf clubs, carbon fibre road bikes, skiing gear, surfing and other sports gear, suitcases, laundry and extra household appliances in this safe, fully insulated and heat-controlled solution.

The Store Haus is supplied fully insulated, with inclusive heating as standard, keeping the space at the right temperature and ensuring no damage to your possessions caused by damp or humidity. The outside is clad in sustainably sourced Canadian Cedar, ensuring your Store Haus enhances your garden, adds value to your home and lasts for generations.