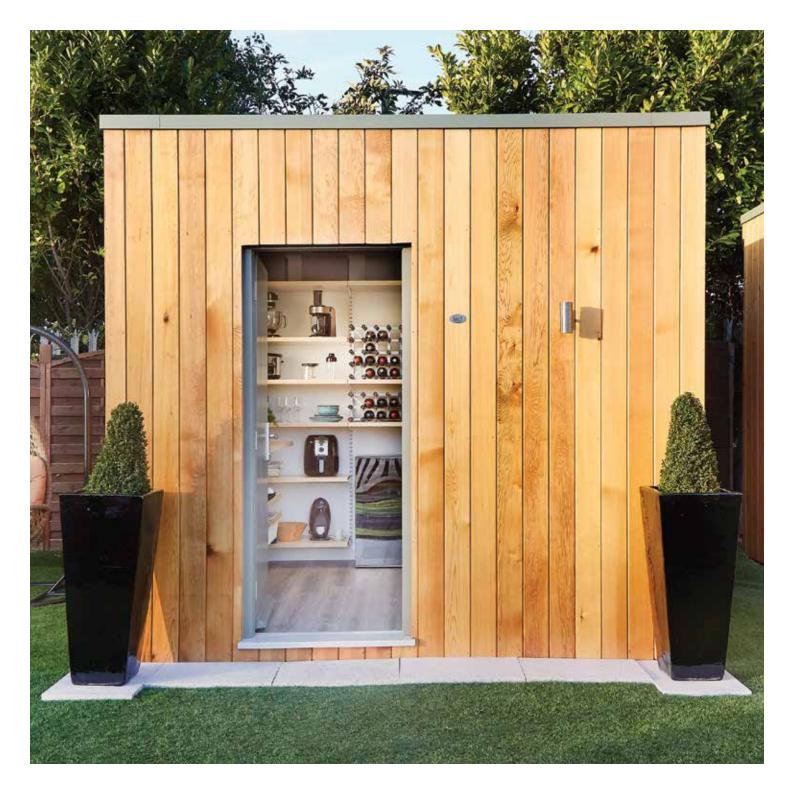

STORE HAUS

The Store Haus from Garden Rooms brings you the new era in luxury storage solutions. Embracing fine lines and contemporary design, storage never felt so premium.

Following in the footsteps of the CUBE and Ultimate designs, we are delighted to present to you the Store Haus by Garden Rooms. Secure your wine collection, golf clubs, carbon fibre road bikes, skiing gear, surfing and other sports gear, suitcases, laundry and extra household appliances in this safe, fully insulated and heat-controlled solution.

The Store Haus is supplied fully insulated, with inclusive heating as standard, keeping the space at the right temperature and ensuring no damage to your possessions caused by damp or humidity. The outside is clad in sustainably sourced Canadian Cedar, ensuring your Store Haus enhances your garden, adds value to your home and lasts for generations.