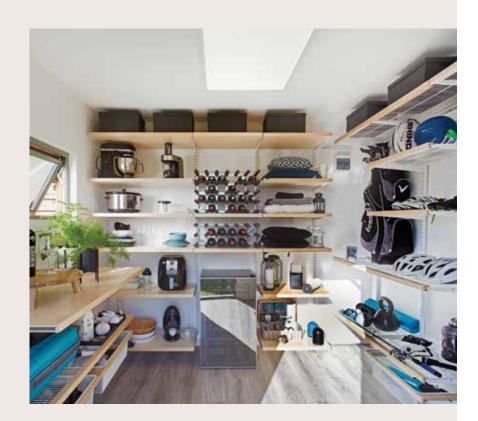

STORE HAUS

The Store Haus from Garden Rooms brings you the new era in luxury storage solutions. Embracing fine lines and contemporary design, storage never felt so premium.

Following in the footsteps of the CUBE and Ultimate designs, we are delighted to present to you the Store Haus by Garden Rooms. Secure your wine collection, golf clubs, carbon fibre road bikes, skiing gear, surfing and other sports gear, suitcases, laundry and extra household appliances in this safe, fully insulated and heat-controlled solution.

The Store Haus is supplied fully insulated, with inclusive heating as standard, keeping the space at the right temperature and ensuring no damage to your possessions caused by damp or humidity. The outside is clad in sustainably sourced Canadian Cedar, ensuring your Store Haus enhances your garden, adds value to your home and lasts for generations.