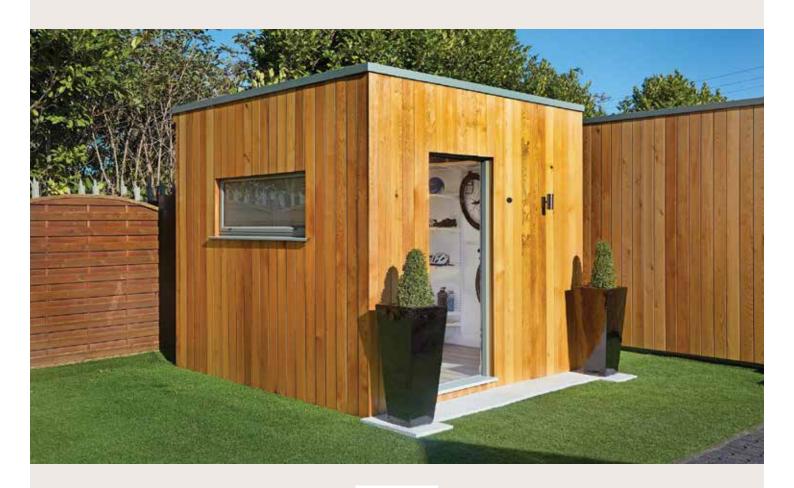

STORE HAUS

The Store Haus from Garden Rooms brings you the new era in luxury storage solutions. Embracing fine lines and contemporary design, storage never felt so premium.

Following in the footsteps of the CUBE and Ultimate designs, we are delighted to present to you the Store Haus by Garden Rooms. Secure your wine collection, golf clubs, carbon fibre road bikes, skiing gear, surfing and other sports gear, suitcases, laundry and extra household appliances in this safe, fully insulated and heat-controlled solution.

The Store Haus is supplied fully insulated, with inclusive heating as standard, keeping the space at the right temperature and ensuring no damage to your possessions caused by damp or humidity. The outside is clad in sustainably sourced Canadian Cedar, ensuring your Store Haus enhances your garden, adds value to your home and lasts for generations.

### Standard Specifications

- Foundations: Post foundations in concrete with steel hase
- **Door:** Solid wooden panelled door with multi point locking for enhanced security
- Windows: Energy rated aluminium framed window
- Wall Insulation: Walls are specified with 100mm high density and acoustically sound Earthwool Insulation
- Floor & Ceiling Insulation: The floor has 50mm thermally efficient Foilback Insulation and the ceiling has 150mm high thermal and acoustically effective Earthwool Insulation. This ensures the Garden Rooms Store Haus has a long term superior level of sustainability and warmth
- Floor: Platinum Grey Oak Laminated flooring
- **Ceiling and Walls:** Structural OSB board ideal for screw fixing too, ready for painting
- **Roof:** Firestone EPDM 30 year weather security guaranteed
- External Cladding: Vertical cedar cladding