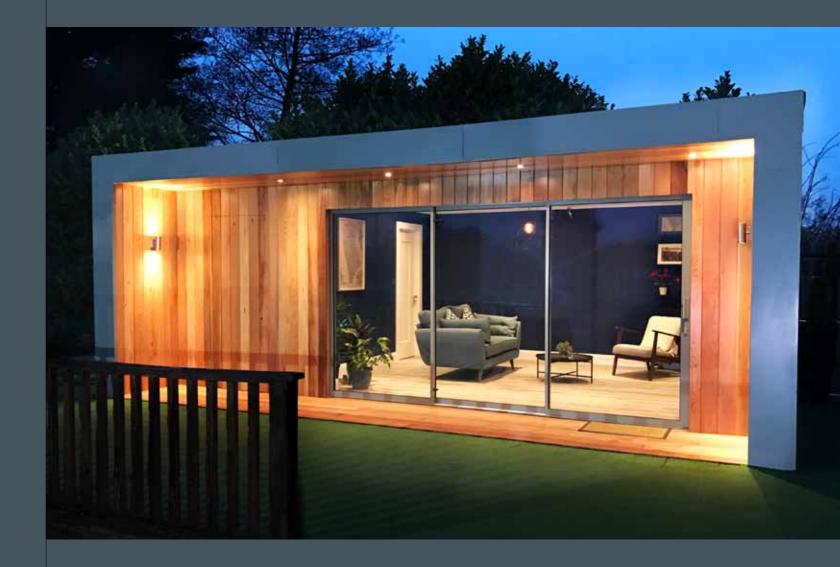

## WELCOME TO OUR **ULTIMATE** RANGE

Our Ultimate Garden Room enhances everyday living using space already available in the garden. To date we have constructed over 950 Garden Rooms countrywide for a variety of purposes including home offices, home cinemas, art studios, teenagers' rooms, bars, music rooms, home studies and gyms.

Floor: Platinum Grey Oak Laminated flooring.

Ceiling and Walls: Plastered and skimmed.

Roof: Firestone EPDM 30 year weather security guaranteed.

 $\textbf{External Cladding:} \ \textbf{Vertical cedar cladding.}$ 