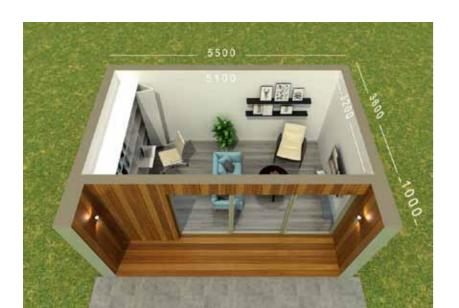

### **ULTIMATE** FLOORPLANS

**ULTIMATE** 20

SIZE: 5.5m x 4.6m

Garden Rooms offers a bespoke option. These

Ultimate Garden Room.

designs can be altered to suite your requirements and available space. Our team is available to come to your garden, discuss your needs and offer advice on the best use of your space to create your perfect