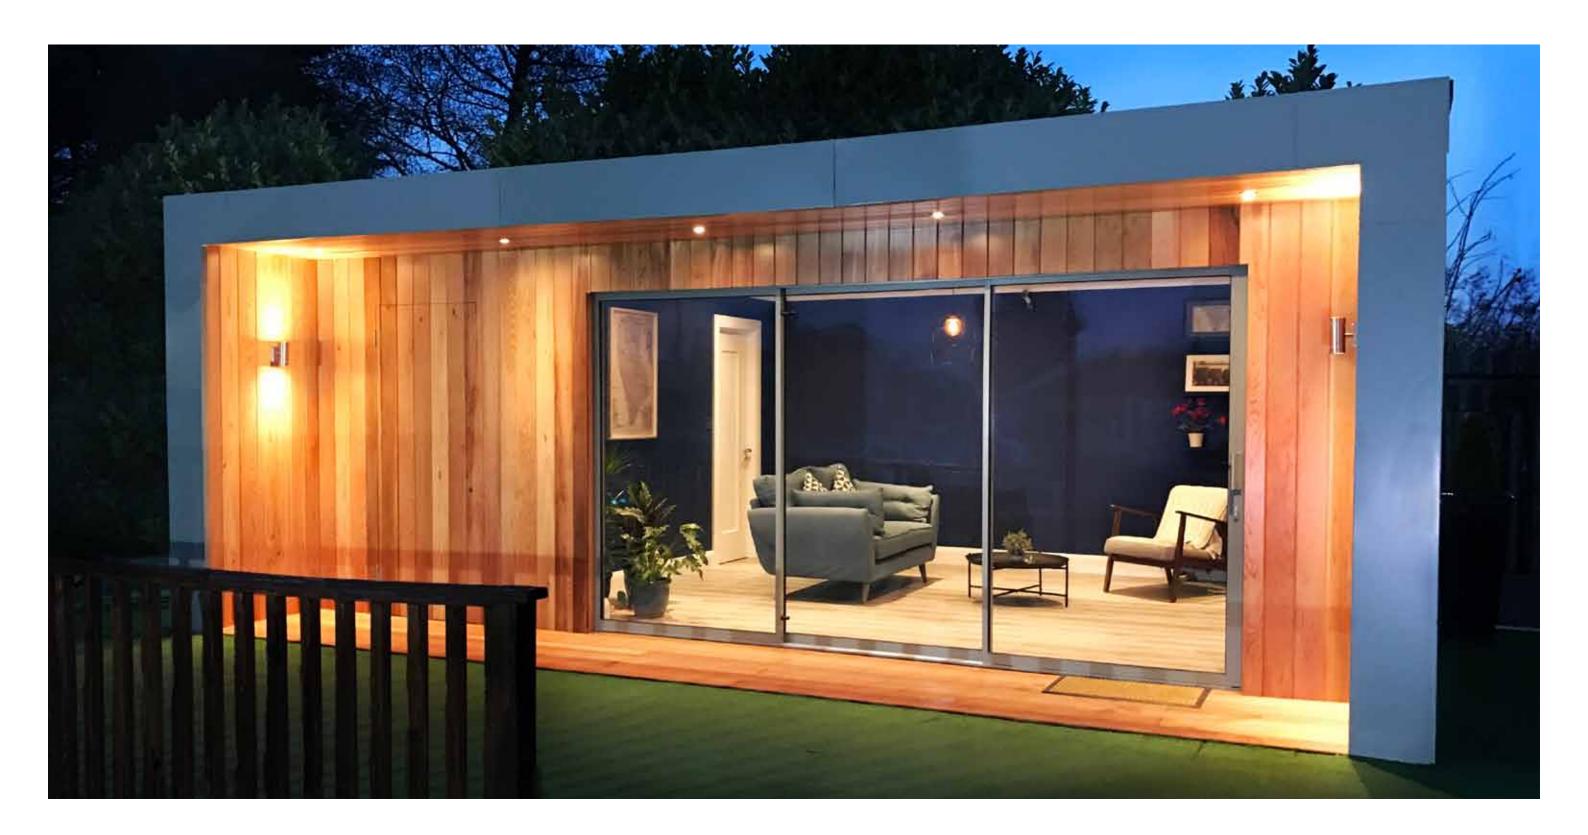

## WELCOME TO OUR **ULTIMATE** RANGE

Our Ultimate Garden Room enhances everyday living using space already available in the garden. To date we have constructed over 950 Garden Rooms countrywide for a variety of purposes including home offices, home cinemas, art studios, teenagers' rooms, bars, music rooms, home studies and gyms.

Floor: Platinum Grey Oak Laminated flooring.

Ceiling and Walls: Plastered and skimmed.

Roof: Firestone EPDM 30 year weather security guaranteed.

 $\textbf{External Cladding:} \ \textbf{Vertical cedar cladding.}$ 