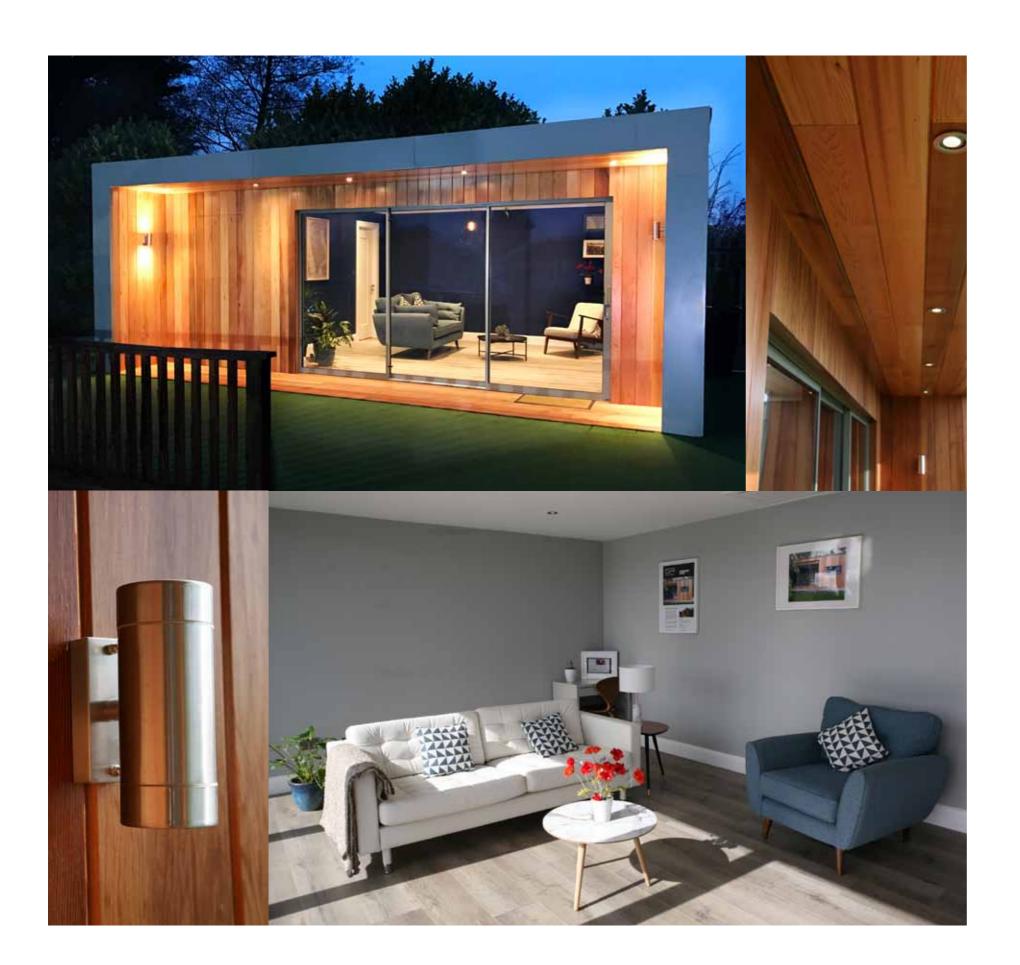

#### **STANDARD SPECIFICATIONS**

Foundations: Post foundations in concrete.

Double Glazing: Energy rated aluminium framed windows and doors.

**Insulation:** Walls are specified with two layers of thermally efficient insulation, the first layer is 40mm thermally efficient Foilback insulation while the second layer is 100mm high density and acoustically sound Earthwool Insulation.

The floor has 80mm thermally efficient Foilback Insulation and the ceiling has 150mm high thermal and acoustically effective Earthwool Insulation. This ensures Garden Rooms have a long term superior level of sustainability and warmth.

Floor: Platinum Grey Oak Laminated flooring.

Ceiling and Walls: Plastered and skimmed.

Roof: Firestone EPDM 30 year weather security guaranteed.

 $\textbf{External Cladding:} \ \textbf{Vertical cedar cladding.}$ 

#### **ELECTRICAL PACKAGE INCLUDES:**

- 5 7 double sockets; brushed chrome finish
- Fuseboard
- Smoke alarm
- 6 8 LED spotlights; brushed chrome finish
- 2 Kw heater
- 3 Outside LED spotlights; brushed chrome finish